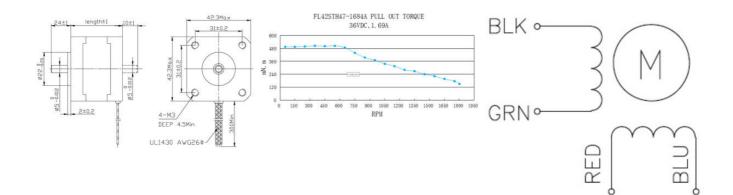

## **TECHNICAL DATA**

| Ambient temperature                         | od -20°C do +50°C     |
|---------------------------------------------|-----------------------|
| Axial force                                 | 10 N                  |
| Cable length                                | 300 mm                |
| Cable number                                | 4                     |
| Front size                                  | 42x42 mm              |
| Holding torque                              | 0,44 Nm               |
| Inductance                                  | 2,8 mH                |
| Insulation class                            | В                     |
|                                             | 5                     |
| Insulation resistance                       | 100 ΜΩ                |
| Insulation resistance<br>Integrated control |                       |
|                                             | 100 ΜΩ                |
| Integrated control                          | 100 MΩ<br>NIE         |
| Integrated control IP class                 | 100 MΩ<br>NIE<br>IP30 |

| Phase current  | 1,68 A  |
|----------------|---------|
| Radial force   | 28 N    |
| Resistance     | 1,65 Ω  |
| Shaft diameter | 5 mm    |
| Size           | NEMA 17 |
| Step angle     | 1,8 °   |
| Weight         | 0,35 kg |